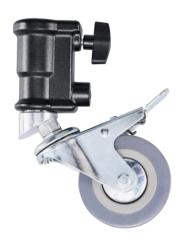

## **Rollers For C-Stand Studio Boom Stand**

## Rollers For C-Stand Studio Boom Stand – For Mobile Use Of Boom Stand

- Accessory product: As an additional or replacement product
- Compatibility: Perfect for the C-Stand studio boom stand
- Extension: Allows the mobile use of a light stand
- Secure grip: Brakeable casters for secure positioning
- · Quick assembly: Easy attachment and secure hold

| Technical Data         |                                       |
|------------------------|---------------------------------------|
| Model                  | Rollers For C-Stand Studio Boom Stand |
| Colour                 | Black / silver                        |
| Functions              | Mobilization of the C-stand           |
| Other Features         | Parking brake                         |
| Inner diameter         | 3 cm                                  |
| Roller diameter        | 7.6 cm                                |
| Dimensions (L x W x H) | 12.7 x 4.2 x 19 cm                    |
| Weight                 | 570 g per roller                      |